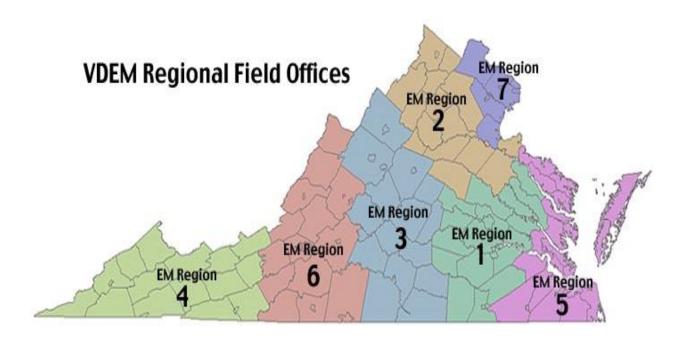

| Region 1 – Richmond      | Region 2 – Culpeper    |
|--------------------------|------------------------|
| Amelia County            | Caroline County        |
| Brunswick County         | Clarke County          |
| Charles City County      | Culpeper County        |
| Chesterfield County      | Fauquier County        |
| City of Colonial Heights | Frederick County       |
| Dinwiddie County         | City of Fredericksburg |
| City of Emporia          | Greene County          |
| Essex County             | King George County     |
| Goochland County         | Louisa County          |
| Greensville County       | Madison County         |
| Hanover County           | Orange County          |
| Henrico County           | Page County            |
| City of Hopewell         | Rappahannock County    |
| King & Queen County      | Shenandoah County      |

| King William County  | Spotsylvania County |
|----------------------|---------------------|
| New Kent County      | Warren County       |
| Nottoway County      | City of Winchester  |
| City of Petersburg   |                     |
| Powhatan County      |                     |
| Prince George County |                     |
| City of Richmond     |                     |
| Sussex County        |                     |

| Region 3 – Central Virginia | Region 4 – Southwest |
|-----------------------------|----------------------|
| Albemarle County            | Bland County         |
| Amherst County              | City of Bristol      |
| Appomattox County           | Buchanan County      |
| Augusta County              | Carroll County       |
| Buckingham County           | Dickenson County     |
| Campbell County             | City of Galax        |
| Charlotte County            | Grayson County       |
| City of Charlottesville     | Lee County           |
| Cumberland County           | City of Norton       |
| Town of Farmville           | Pulaski County       |
| Fluvanna County             | City of Radford      |
| Halifax County              | Russell County       |
| City of Harrisonburg        | Scott County         |
| Lunenburg County            | Smyth County         |
| City of Lynchburg           | Tazwell County       |
| Mecklenburg County          | Washington County    |
| Nelson County               | Wise County          |
| Prince Edward County        | Wythe County         |
| Rockingham County           |                      |

## Town of South Boston

City of Staunton

City of Waynesboro

| Region 5 – Tidewater   | Region 6 – Roanoke Area |
|------------------------|-------------------------|
| Accomack County        | Alleghany County        |
| City of Chesapeake     | Bath County             |
| Town of Chincoteague   | City of Bedford         |
| City of Franklin       | Bedford County          |
| Gloucester County      | Botetourt County        |
| City of Hampton        | City of Buena Vista     |
| Isle of Wight County   | Town of Christiansburg  |
| James City County      | Town of Clifton Forge   |
| Lancaster County       | City of Covington       |
| Mathews County         | Craig County            |
| Middlesex County       | City of Danville        |
| City of Newport News   | Floyd County            |
| City of Norfolk        | Franklin County         |
| Northampton County     | Henry County            |
| Northumberland County  | Highland County         |
| City of Poquoson       | City of Lexington       |
| City of Portsmouth     | City of Martinsville    |
| Richmond County        | Montgomery County       |
| Southampton County     | Patrick County          |
| City of Suffolk        | Pittsylvania County     |
| Surry County           | City of Roanoke         |
| City of Virginia Beach | Roanoke County          |
| Westmoreland County    | Rockbridge County       |
| City of Williamsburg   | City of Salem           |
|                        |                         |

York County Town of Vinton

## Region 7 – Northern Virginia

City of Alexandria

Arlington County

City of Fairfax

Fairfax County

City of Falls Church

**Loudoun County** 

City of Manassas

City of Manassas Park

Prince William County

**Stafford County**