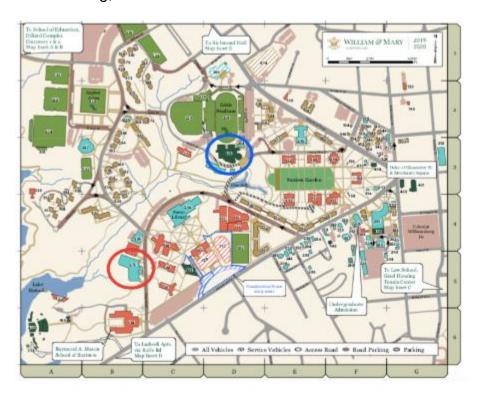

Best link for campus map is

here: https://www.wm.edu/about/visiting/\_documents/map\_8x11.pdf

The blue circle on this map below is around the Sadler center that we will be in for the training. The red circle is the parking garage.