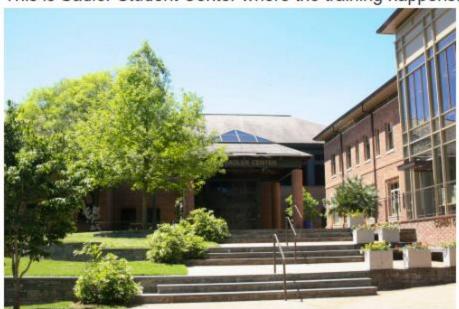

## Directions and maps to Parking and Training Center for CASA College Training on Diversity, Inclusion and Equity, Saturday, September 14, 2019

Sadler Student Center, Chesapeake - A, 200 Stadium Drive, Williamsburg VA 23186

## The address for the Parking Deck:

201 Ukrop Way Williamsburg, VA

This is what the parking deck looks like:

This is Sadler Student Center where the training happens: