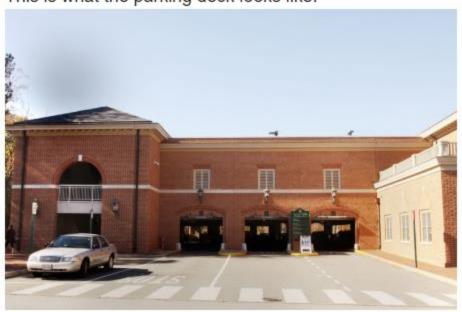

## The address for the Parking Deck:

201 Ukrop Way Williamsburg, VA

This is what the parking deck looks like:

This is Sadler Student Center where the training happens: