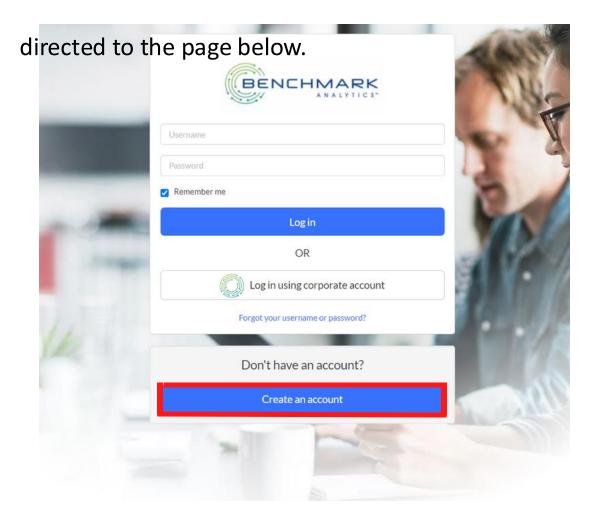

### option, the site will take

the user to the page 2. The user will enter the

displayed on the right. information referenced

on page 3, "Information

Required", into the 3. To continue account

appropriate fields. creation, the user will

scroll down on the

webpage to view

Create Account

(Fields marked below are required)

Email

Email