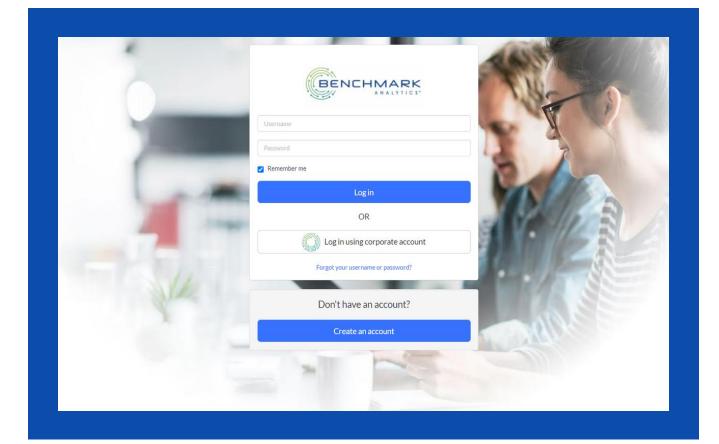

## **Step Two: User Registration**

| ~ .   |      |       |     |
|-------|------|-------|-----|
| reat  | e an | accol | Int |
| cicai |      | accor |     |

1