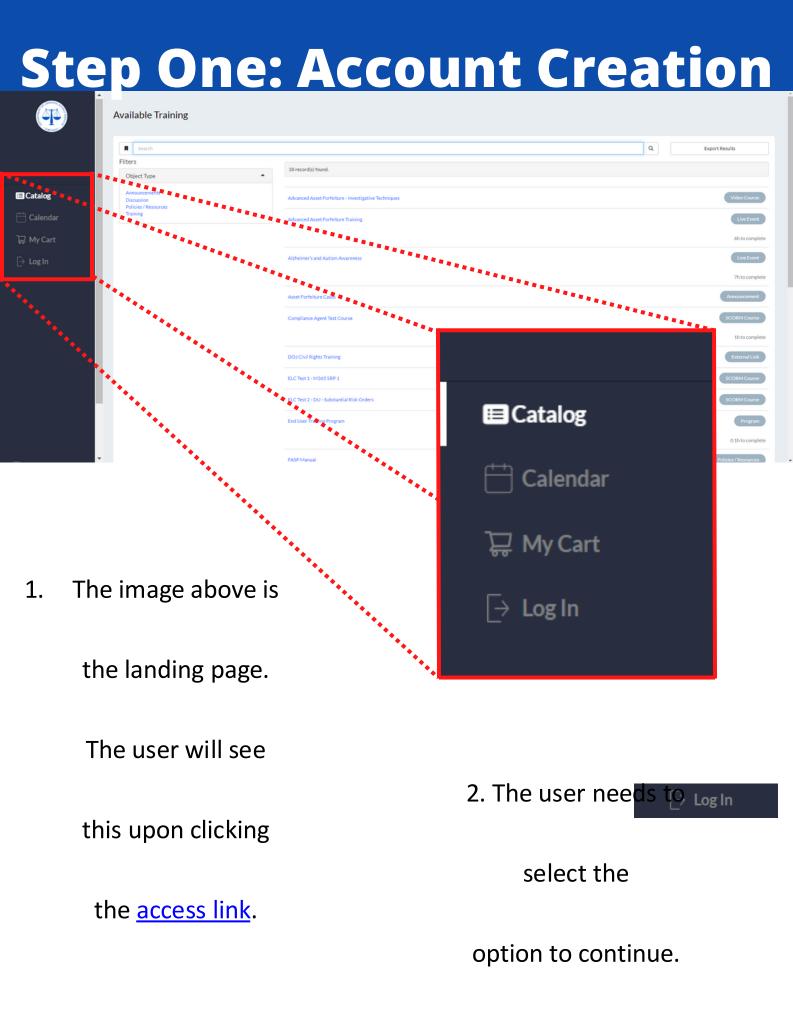

### 3. After selecting the

### option. The user will be

account, the user will select the

option, outlined above in **RED**.

### option, the site will take

the user to the page 2. The user will enter the

displayed on the right. information referenced

on page 3, "Information

Required", into the 3. To continue account

appropriate fields. creation, the user will