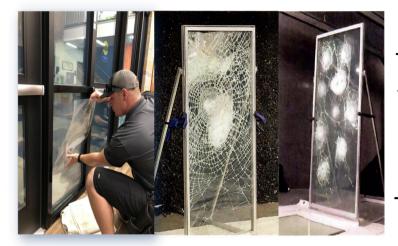

## TRANSFORM YOUR GLASS INTO A SHIELD

Ideal for educational facilities, corporations, government buildings, police and military, places of worship, financial institutions, and more

Safe Haven Defense revolutionary glass laminate fortifies your structure with unequaled strength. Protects against bullets from handguns, shotguns and AR-15 rifles, as well as forced entry, riots, blasts, and hurricanes. Our laminate over existing glass as thin as 1/4 inch is applied on-site with no modifications or retrofitting required and comes with a ten-year warranty.

# Bullet Resistant

- Protects against handguns, shotguns and AR-15 rifles
- Unidirectional-Prevents assailants from shooting in while allowing defensive shots to penetrate through

Riot Resistant

 Protects against forced entry for up to 58 minutes, allowing time to seek assistance while keeping individuals and property safe inside

## Forced-Entry Resistant

Protects against forced entry for up to 15 minutes, allowing time to seek assistance while keeping individuals and property safe inside

Safe Haven Defense Tony Pustizzi (954) 743-7199 TonyP@SafeHavenDefense.com